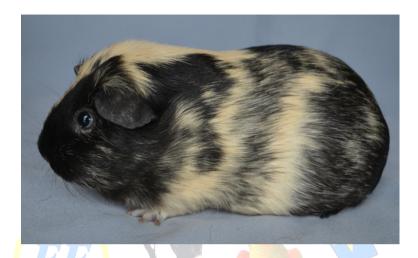

eferably equal size of two standardized colours in combination with white. There should be an imaginary line running from the nose to the hindquarters on the back and belly separating opposing coloured patches.

## 5. Belly markings

The markings from the top are continued on the belly.

#### 6. Colour

The colours should be in line with the standard description for "Agoutis and Selfs".

de Cunicultur

#### **Faults**

- slightly uneven patching
- slightly big and/or small patches
- banding
- slightly indistinct patches

- very uneven patching
- very big and/or small patches
- less than three coloured patches per side (including the head)
- less than 20% of one colour
- too many indistinct patches
- one of the three colours completely missing on one side (including the head)

# Harlequin



#### 4. Head and top markings

The head and body show an equal distribution of square-cut patches of preferably equal size of two standardized colours and mixed patches, except white. There should be an imaginary line running from the nose to the hindquarters on the back and belly separating opposing coloured patches.

### 5. Belly markings

The markings from the top are continued on the belly.

#### 6. Colour

The colours should be in line with the standard description for "Agoutis and Selfs".

#### **Faults**

- slightly uneven patching
- et de Cuniculture - slightly big and/or small patches
- banding
- slightly indistinct patches

- very uneven patching
- very big and/or small patches
- less than three coloured patches per side (including the head)
- less than 20% of one colour
- too