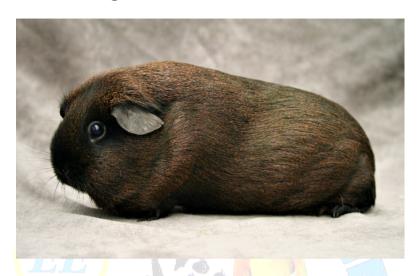

| 100       |  |

#### **Faults**

- slight deviation of colour under positions 4, 5 and 6
- slightly long in ticking or uneven ticking
- slightly dark (patches) on body (including belly), head, legs and/or feet
- few odd coloured hairs

### **Disqualifications**

- severe deviation of colour under positions 4, 5 and 6
- severely long in ticking or uneven ticking
- severely dark (patches) on body (including belly) and/or head
- too many odd coloured hairs

In addition to the above, all faults and disqualifications as mentioned under the General Description apply.

# Solid Golden-agouti



### 4. Topcolour and ticking

The topcolour is to be a rich, warm mahogany colour with even black ticking. The ticking is evenly spread on the body as on the head, around the eyes, the chest and preferably on the feet.

Eyes: Dark Ears: Black Pads and Toenails: Black

### 5. Bellycolour and ticking

The colour on the belly is slightly matter and shows an evenly spread ticking.

To be deep black.

# Solid Grey-agouti



#### 4. Topcolour and ticking

The topcolour is to be a buff colour with even black ticking. The ticking is evenly spread on the body as on the head, around the eyes, the chest and preferably on the feet.

Eyes: Dark
Ears: Black
Pads and Toenails: Black

### 5. Bellycolour and ticking

The colour on the belly is slightly matter and shows an evenly spread ticking.

### 6. U