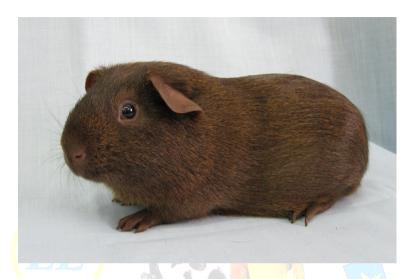

nly spread on the body as on the head, around the eyes, the chest and preferably on the feet.

Eyes: Dark
Ears: Black
Pads and Toenails: Black

### 5. Bellycolour and ticking

The colour on the belly is slightly matter and shows an evenly spread ticking.

#### 6. Undercolour

To be deep black.

Cet de Cuniculiure

# Solid Silver-agouti



### 4. Topcolour and ticking

The topcolour is to be a silver-grey colour with even black ticking. The ticking is evenly spread on the body as on the head, around the eyes, the chest and preferably on the feet.

Eyes: Dark ruby
Ears: Black
Pads and Toenails: Black

### 5. Bellycolour and ticking

The colour on the belly is slightly matter and shows an evenly spread ticking.

et de Cuniculture

### 6. Undercolour

To be deep black.

# Solid Orange-agouti



#### 4. Topcolour and ticking

The topcolour is to be a rich, golden colour with even chocolate ticking. The ticking is evenly spread on the body as on the head, around the eyes, the chest and preferably on the feet.

Eyes: Ruby
Ears: Chocolate
Pads and Toenails: Chocolate

### 5. Bellycolour and ticking

The colour on the belly is slightly matter and shows an evenly spread ticking.

e et de Cunicultur

#### 6. Undercolour

To be deep chocolate.

# Solid Cream-agouti



### 4. Topcolour and ticking

The topcolour is to be a cream colour with even chocolate ticking. The ticking is evenly spread on the body as on the head, around the eyes, the chest and preferably on the feet.

Eyes: Ruby

Ears: Chocolate Pads and Toenails: Chocolate

## 5. Bellycolour and ticking

The colour on the belly