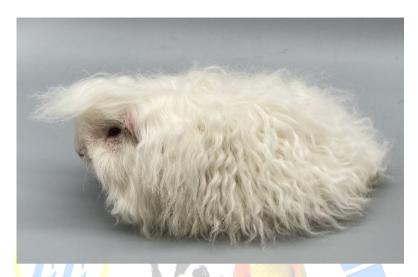

We hope this standard gives you a proper direction and guidance for your judging at shows. New in 4 groups: Smooth, Rough and other short haired varieties, Long haired and Skinny.

At present, popularity for keeping cavies for exhibitions is growing, literally all over the world, and liking for them, especially in Europe, is enormous. This also brings the demand for information and especially for scientific literature. A group of experienced experts of the standard committee has worked hard to update the European Standard for Cavies, which is currently used not only in European exhibition assessments but is increasingly popular at international and national exhibitions Some of European countries have this already adopted as a national standard