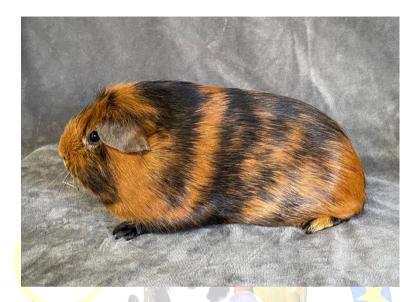

hould be of an even shade all over and free from flakiness, shading as well as odd coloured hairs.

Eyes: Pink

Ears: Flesh pink
Pads: Flesh pink
Toenails: Horn-coloured

### 5. Bellycolour

The belly colour is slightly matter in comparison to the topcolour.

#### 6. Undercolour

Should match the topcolour down to the skin as much as possible.

e et de Cunicu

### Marked Varieties

#### Introduction

Marked varieties show all their markings from birth with the exception of the Himalayan and Californian which is born pure self coloured with the markings appearing at a later stage.



### Disqualifications

- severe deviation of colour under positions 4, 5 and/or 6

In addition to the above, all faults and disqualifications as mentioned under the General Description apply.

### **Brindle**



#### 4. Head and top markings

The head and body show an even mixture of two standardized colours, except white.

### 5. Belly markings

The belly shows an even mixture of two standardized colours, except white.

#### 6. Colour

The colours should be in line with the standard description for "Agoutis and Selfs".

#### **Faults**

- a few small patches of one colour
- slightly uneven colour mixture

- de Cuniculture
  of one color - numerous and/or bigger patches of one colour
- very uneven colour mixture
- numerous and/or bigger patches of one colour not to exceed 1/3 of the entire cavy.

## **Tortoiseshell**



#### 4. Head and top markings

The head and body show an equal distribution of square-cut patches of preferably equal size of two standardized colours, except white. There should