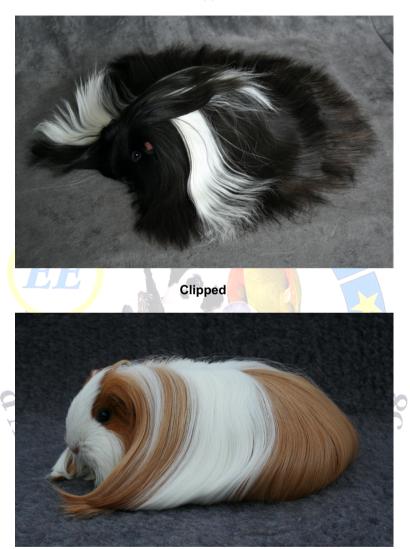

Alpaca
- Texel
- Merino
- Lunkarva

#### The Standard

|    | Type and Shape             | 20  |
|----|----------------------------|-----|
| 2. | Head, Eyes and Ears        | 10  |
| 3. | Colour and/or markings     | 10  |
| 4. | Breedspecific              | 15  |
| 5. | Breedspecific              | 15  |
| 6. | Breedspecific              | 15  |
| 7. | Condition and Presentation | 15  |
|    |                            | 400 |

## 3. Colour and/or markings

The Long Coated varieties are standardised in all recognised colours and markings of which the standard is described under "Smooth coated". The colour on longhaired exhibits is not as intense as the colour on shorthaired breeds. The loss of colour intensity on longhaired breeds will not be unduly penalised when judged.

## Unclipped



### **Peruvian**



### Introduction

The Peruvian is a long coated cavy breed with two rump rosettes parallel and close to each other. In front of these rosettes the coat should grow forwards and form a frontal.

The body should be short, compact, low set with even height and broad shoulders. The body shape and a good, dense frontal are very important features to give the Peruvian its powerful and round impression. The Peruvian is presented with parting.

#### The Standard

| 1. | Type and Shape             | 20        |
|----|----------------------------|-----------|
|    | Head, Eyes and Ears        | 10        |
| 3. | Colour and/or markings     | 10        |
| 4. | Frontal and Chops          | 15        |
| 5. | Shoulders, Sides and Sweep | 15        |
| 6. | Coat Density and Textur