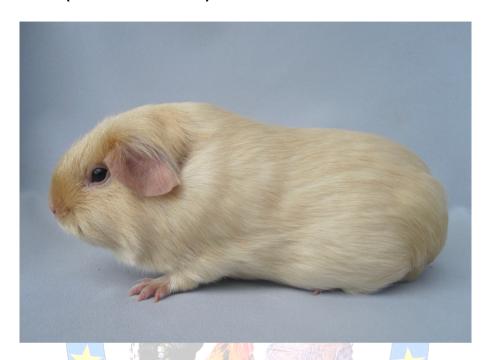

and feet
- too little or much definition of eye circles and nostrils
- too little or too much throat band
- belly colour too uneven or too ticked or tipped
- belly strip too narrow
- too much peppering between the nostrils and the eye circles

In addition to the above, all faults and disqualifications as mentioned under the General Description apply.



## **Rough Hair and other Variants**

#### Introduction

The Rough Coated varieties can be divided in to the following breeds:

- Satin
- Crested Satin
- Crested
- Abyssinian
- Rex
- US-Teddv

## tente Europeen 200 CH-Teddy The Standard Type and Shape 1. Head, Eyes and Ears 10 2. Breedspecific 10 3. Breedspecific 4. 15 5. Breedspecific / 15 6. Breedspecific 15 Condition and Presentation 15 100 Par de Cuniculture

## Satin (Smooth coated)



#### Introduction

The Satin factor causes the hair shaft to be flat and each individual hair to be thinner. Therefore it reflects light in a completely different way which gives the coat the required sheen.

#### The Standard

|    | o Staridard                |           |
|----|----------------------------|-----------|
| 1. | Type and Shape             | 20        |
| 2. | Head, Eyes and Ears        | 10        |
| 3. | Coat                       | 10        |
| 4. | Texture                    | 15        |
| 5. | Sheen                      | 15        |
| 6. | Colour and/or markings     | 15        |
| 7. | Condition and Presentation | <u>15</u> |
|    |                            | 100       |

#### 3. Coat

The coat is around  $2\frac{1}{2}$  cm long. The coat has to be free of ros