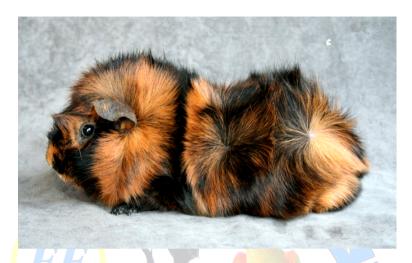

ded is White DE/PE and marked varieties with white in them. Colour and/ markings should ideally conform to these descriptions.

#### **Faults**

- slightly open and/or guttered centre point of the crest
- slightly deviating of the position, shape or size of the crest
- sparsely white coloured crest in American Cresteds
- other slight deviations under positions 3, 4, 5 and/or 6

### Disqualifications

- centre point of the crest too open and/or too guttered
- too much deviation of the position, size or shape of the crest
- white colour in other parts on the body of Americans
- severe deviations under positions 3, 4, 5 and/or 6
- more than 1 centre of the crest

In addition to the above, all faults and disqualifications as mentioned under the General Description apply.



## **Abyssinian**



#### Introduction

The main feature Abyssinians is the presence of the evenly distributed rosettes and ridges.

### The Standard

|    | Type and Shape                      | 20        |
|----|-------------------------------------|-----------|
| 2. | Head, Eyes and Ears                 | 10        |
| 3. | Colour and/or markings              | 10        |
| 4. | Distribution of Rosettes and Ridges | 15        |
| 5. | Shape and Centres of Rosettes       | 15        |
| 6. | Coat                                | 15        |
| 7. | Condition and Presentation          | <u>15</u> |
|    |                                     | 100       |

## 3. Colour and/or markings

Standardised in all recognised colours and markings of which the standard is described under "Smooth coated". Colour and/ ma