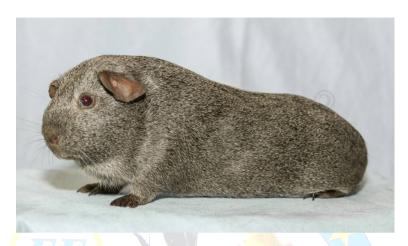

olate

#### 5. Bellycolour and strip

The colour on the belly is slightly matter and without ticking. The belly strip needs to have a well defined demarcation line and be as narrow as possible.

#### 6. Undercolour

et de Cuniculture To be deep chocolate.

# Cream-agouti



### 4. Topcolour and ticking

The topcolour is to be a cream colour with even chocolate ticking. The ticking is evenly spread on the body as on the head, around the eyes, the chest and on the feet.

Ruby Eyes:

Ears: Chocolate Pads and Toenails: Chocolate

### 5. Bellycolour and strip

The colour on the belly is slightly matter and without ticking. The belly strip needs to have a well defined demarcation line and be as narrow as possible.

#### 6. Undercolour

et de Cuniculture To be deep chocolate.

# Cinnamon-agouti



#### 4. Topcolour and ticking

The topcolour is to be a silver-white colour with even cinnamon ticking. The ticking is evenly spread on the body as on the head, around the eyes, the chest and on the feet.

Eyes: Ruby

Ears: Chocolate Pads and Toenails: Chocolate

# 5. Bellycolour and strip

The colour on the belly is slightly matter and without ticking. The belly strip needs to have a well defined demarcation line and be as narrow as possible.

#### 6. Undercolour

et de Cum To be deep cinnamon, i.e. a milk chocolate colour.

# Blue/white-agouti



### 4. Topcolour and ticking

The topcolour is to be a silver-white colour with even blue ticking. The ticking is evenly spread on the body as on the head, around the eyes, the chest and on the feet.

Eyes: Dark

Ears: Dark grey-blue Pads and