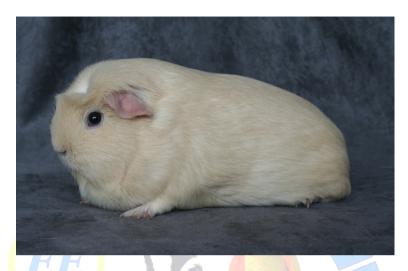

point of the crest
- slightly deviating of the position, shape or size of the crest
- sparsely white coloured crest in American Cresteds
- other slight deviations under positions 3, 4, 5 and/or 6

#### **Disqualifications**

- showing no satin sheen
- too matt, thin, open, woolly and/or coarse coat (including belly
- too long or short coat
- severe moult or bald patches in coat
- quiffs and skirting in coat
- centre point of the crest too open and/or too guttered
- too much deviation of the position, size or shape of the crest
- white colour in other parts on the body of Americans
- severe deviations under positions 3, 4, 5 and/or 6
- more than 1 centre of the crest

In addition to the above, all faults and disqualifications as mentioned under the General Description apply.

### Crested



#### Introduction

The main feature on Crested cavies is the crest on their forehead. English Cresteds have crests that match the body colour, whereas American Cresteds have crests that are white.

| • | ne | Sta | na         | ar | a |
|---|----|-----|------------|----|---|
| 1 | •  | Tvn | <u>ہ</u> م | no | 1 |

|    | o Ctandard                    |           |
|----|-------------------------------|-----------|
| 1. | Type and Shape                | 20        |
| 2. | Head, Eyes and Ears           | 10        |
| 3. | Coat                          | 10        |
| 4. | Position of the crest         | 15        |
| 5. | Shape and centre of the crest | 15        |
| 6. | Colour and/or markings        | 15        |
| 7. | Condition and Presentation    | <u>15</u> |
|    |