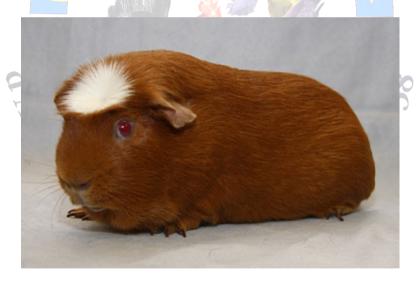

s and markings, excluded is White DE/PE and marked varieties with white in them. Colour and/ markings should ideally conform to these descriptions.

#### **Faults**

- slightly open and/or guttered centre point of the crest
- slightly deviating of the position, shape or size of the crest
- sparsely white coloured crest in American Cresteds
- other slight deviations under positions 3, 4, 5 and/or 6

### Disqualifications

- centre point of the crest too open and/or too guttered
- too much deviation of the position, size or shape of the crest
- white colour in other parts on the body of Americans
- severe deviations under positions 3, 4, 5 and/or 6
- more than 1 centre of the crest

In addition to the above, all faults and disqualifications as mentioned under the General Description apply.



## **Abyssinian**



#### Introduction

The main feature Abyssinians is the presence of the evenly distributed rosettes and ridges.

### The Standard

|    | Type and Shape                      | 20        |
|----|-------------------------------------|-----------|
| 2. | Head, Eyes and Ears                 | 10        |
| 3. | Colour and/or markings              | 10        |
| 4. | Distribution of Rosettes and Ridges | 15        |
| 5. | Shape and Centres of Rosettes       | 15        |
| 6. | Coat                                | 15        |
| 7. | Condition and Presentation          | <u>15</u> |
|    |                                     | 100       |

## 3. Colour and/or markings

Standardised in all recognised colours and markings of which the standard is described under "Smooth co