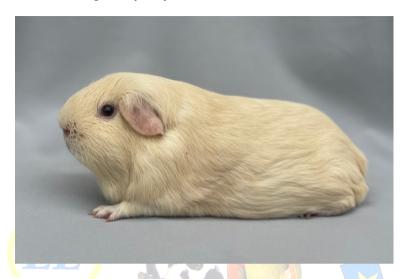

, shading as well as odd coloured hairs.

Eyes: Pink

Ears: Flesh pink
Pads: Flesh pink
Toenails: Horn-coloured

### 5. Bellycolour

The belly colour is slightly matter in comparison to the topcolour.

#### 6. Undercolour

Should match the topcolour down to the skin as much as possible.

et de Cunio

### **Buff**



### 4. Topcolour

The topcolour is to be a rich, dark ochre yellow colour. The colour of the entire cavy should be of an even shade all over and free from flakiness, shading as well as odd coloured hairs.

Eyes: Dark brown
Ears: Flesh pink
Pads: Flesh pink
Toenails: Horn-coloured

### 5. Bellycolour

The belly colour is slightly matter in comparison to the topcolour.

#### 6. Undercolour

Should match the topcolour down to the skin as much as possible.

# Cream Dark Eyed (DE)



### 4. Topcolour

The topcolour is to be a soft and pale cream colour. The colour of the entire cavy should be of an even shade all over and free from flakiness, shading as well as odd coloured hairs.

Eyes: Dark ruby
Ears: Flesh pink
Pads: Flesh pink
Toenails: Horn-coloured

### 5. Bellycolour

The belly colour is slightly matter in comparison to the topcolour.

#### 6. Undercolour

Should match the topcolour down to the skin as much as possible.

et de Cur

# Cream Pink Eyed (PE)



### 4. Topcolour

The topcolour is to be a soft and pale cream colour. The colour of the entire cavy should be of an even shade all over and free from flakiness, shading as well as odd coloured hairs.

Eyes: Pink
Ears: Flesh pink
Pads: Flesh pink
Toenails: Horn-coloured

### 5. Bellycolour

The belly colour