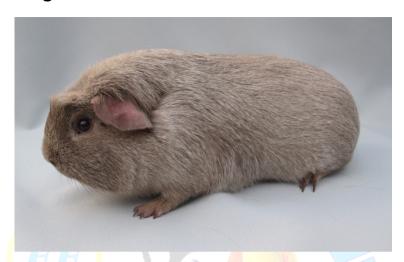

and 6
- bellystrip too wide
- severely long in ticking or uneven ticking
- severely dark or light on chest, legs and feet
- too large eyecircles
- too many odd coloured hairs

In addition to the above, all faults and disqualifications as mentioned under the General Description apply.

# **Argentes**



### 4. Topcolour and ticking/tipping

The ticking/tipping is evenly spread on the body as on the head, around the eyes, the chest and on the feet. For topcolour and colour of ticking/tipping see Table 1.

### 5. Bellycolour and strip

The colour on the belly is slightly matter and without ticking. The belly strip needs to have a well defined demarcation line and be as narrow as possible.

#### 6. Undercolour

For topcolour and colour of ticking/tipping see Table 1.



# **Solid Argentes**



### 4. Topcolour and ticking/tipping

The ticking/tipping is evenly spread on the body as on the head, around the eyes, the chest and on the feet. For topcolour and colour of ticking/tipping see Table 1.

### 5. Bellycolour and ticking

The colour on the belly is slightly matter and shows an evenly spread ticking.

et de Cuniculture

#### 6. Undercolour

For topcolour and colour of ticking/tipping see Table 1.

# able 1

| able 1.               |             |                 |           |            |            |               |             |
|-----------------------|-------------|-----------------|-----------|------------|------------|---------------|-------------|
|                       | Topcolour   | Ticking/tipping | Eyes      | Ears       | Pads       | Toenails      | Undercolo