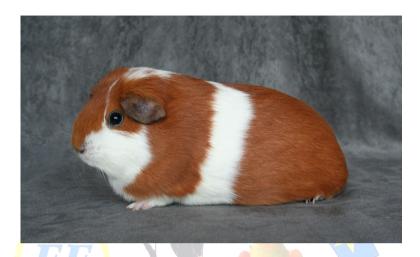

one standardized colour and white and mixed patches. There should be an imaginary line running from the nose to the hindquarters on the back and belly separating opposing coloured patches.

### 5. Belly markings

The markings from the top are continued on the belly.

#### 6. Colour-

The colours should be in line with the standard description for "Agoutis and Selfs".

#### **Faults**

- slightly uneven patching
- et de Cunicultute - slightly big and/or small patches
- banding
- slightly indistinct patches

- very uneven patching
- very big and/or small patches
- less than three coloured patches per side (including the head)
- less than 20% of one colour
- too many indistinct patches
- one of the three required patches completely missing on one side (including the head)

### **Bicolour**



#### 4. Distribution

It should show an equal distribution (50/50%) of two standardized colours

#### 5. Balanced

The two colours should be balanced on both sides including the belly.

#### 6. Colour

The colours should be in line with the standard description for "Agoutis and Selfs".

#### Faults:

- slightly uneven distribution or unbalanced

- less than two coloured patches per side (including the head)
   less than 25% of one colour
- et de Cunicu

### **Tricolour**



#### 4. Distribution

It should show an equal distribution of three standardized colours

#### 5. Balanced

The three colours should be balanced on both sides including the belly.

#### 6. Colour

The colours should be in line with the standard description for "Agoutis and Selfs".

#### Faults

- slightly uneven distr