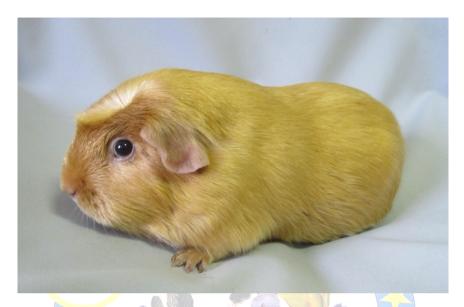

ised in all recognised colours and markings of which the standard is described under "Smooth coated". Colour and/ markings should ideally conform to these descriptions.

#### **Faults**

- little satin sheen
- slightly matt, thin, open, woolly and/or coarse coat (including belly)
- slightly long or short coat
- other slight deviations under positions 3, 4, 5 and/or 6

#### **Disqualifications**

- showing no satin sheen
- too matt, thin, open, woolly and/or coarse coat (including belly
- too long or short coat
- severe moult or bald patches in coat
- quiffs and skirting in coat
- severe deviations under positions 3, 4, 5 and/or 6

In addition to the above, all faults and disqualifications as mentioned under the General Description apply.

Fallen, e et de Cunicultur

### **Crested Satin**



#### Introduction

The Satin factor causes the hair shaft to be flat and each individual hair to be thinner. Therefore it reflects light in a completely different way which gives the coat the required sheen.

### The Standard

|      | Stariaara                               |           |
|------|-----------------------------------------|-----------|
| 1.   | Type and Shape                          | 20        |
| 2.   | Head, Eyes and Ears                     | 10        |
| 3.   | Coat                                    | 10        |
| 4.   | Position, Shape and centre of the crest | 15_       |
| 5.   | Texture and Sheen                       | 15        |
| 6.   | Colour and/or markings                  | 15        |
| 7.   | Condition and Presentation              | <u>15</u> |
|