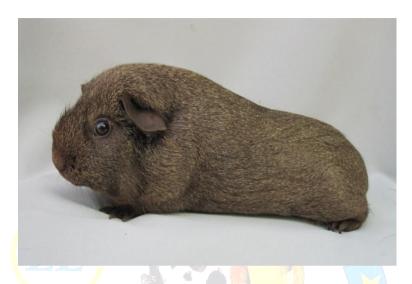

body as on the head, around the eyes, the chest and preferably on the feet.

Eyes: Dark ruby
Ears: Black
Pads and Toenails: Black

### 5. Bellycolour and ticking

The colour on the belly is slightly matter and shows an evenly spread ticking.

et de Cuniculture

### 6. Undercolour

To be deep black.

# Solid Orange-agouti



#### 4. Topcolour and ticking

The topcolour is to be a rich, golden colour with even chocolate ticking. The ticking is evenly spread on the body as on the head, around the eyes, the chest and preferably on the feet.

Eyes: Ruby
Ears: Chocolate
Pads and Toenails: Chocolate

### 5. Bellycolour and ticking

The colour on the belly is slightly matter and shows an evenly spread ticking.

e et de Cunicultur

#### 6. Undercolour

To be deep chocolate.

# Solid Cream-agouti



### 4. Topcolour and ticking

The topcolour is to be a cream colour with even chocolate ticking. The ticking is evenly spread on the body as on the head, around the eyes, the chest and preferably on the feet.

Eyes: Ruby

Ears: Chocolate Pads and Toenails: Chocolate

## 5. Bellycolour and ticking

The colour on the belly is slightly matter and shows an evenly spread ticking.

e et de Cunicultur

#### 6. Undercolour

To be deep chocolate.

# Solid Cinnamon-agouti



#### 4. Topcolour and ticking

The topcolour is to be a silver-white colour with even cinnamon ticking. The ticking is evenly spread on the body as on the head, around the eyes, the chest and preferably on the feet.

Eyes: Ruby Ears: Cinnamon Pads and Toenails: Cinnamon

### 5. Bellycolour and ticking

The colour on the belly