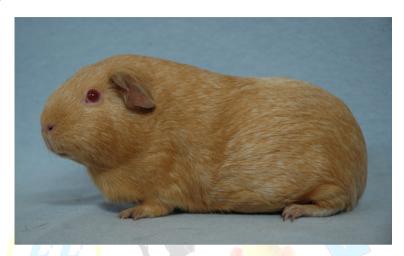

| king/tipping |  | 15 |
| 5.  | Bellycolour and st      | rip          |  | 15 |
| 6.  | Undercolour             |              |  | 15 |

#### Faults

7.

- slight deviation of colour under positions 4, 5 and 6
- slightly wide bellystrip
- slightly long in ticking or uneven ticking

Condition and Presentation

- slightly dark or light on chest, legs and feet
- slight eyecircles
- few odd coloured hairs

### Disqualifications

- 10 Culture - severe deviation of colour under positions 4, 5 and 6
- bellystrip too wide
- severely long in ticking or uneven ticking
- severely dark or light on chest, legs and feet
- too large eyecircles
- too many odd coloured hairs

In addition to the above, all faults and disqualifications as mentioned under the General Description apply.

# **Argentes**



### 4. Topcolour and ticking/tipping

The ticking/tipping is evenly spread on the body as on the head, around the eyes, the chest and on the feet. For topcolour and colour of ticking/tipping see Table 1.

### 5. Bellycolour and strip

The colour on the belly is slightly matter and without ticking. The belly strip needs to have a well defined demarcation line and be as narrow as possible.

#### 6. Undercolour

For topcolour and colour of ticking/tipping see Table 1.



# **Solid Argentes**



### 4. Topcolour and ticking/tipping

The ticking/tipping is evenly spread on the body as on the head, around the eyes, the chest and on the feet. For topcolour and colour of ticking/tipping see Table 1.

### 5. Bellycolour and ticking

The colour on the belly is slightly matter and shows an evenly s