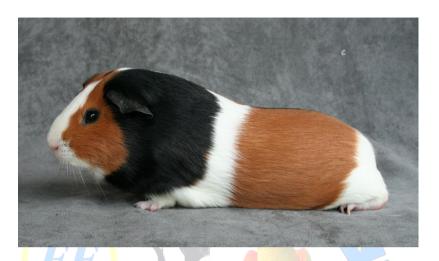

ng
- slightly indistinct patches

- very uneven patching
- very big and/or small patches
- less than three coloured patches per side (including the head)
- less than 20% of one colour
- too many indistinct patches
- one of the three required patches completely missing on one side (including the head)

### **Bicolour**



#### 4. Distribution

It should show an equal distribution (50/50%) of two standardized colours

#### 5. Balanced

The two colours should be balanced on both sides including the belly.

#### 6. Colour

The colours should be in line with the standard description for "Agoutis and Selfs".

#### Faults:

- slightly uneven distribution or unbalanced

- less than two coloured patches per side (including the head)
   less than 25% of one colour
- et de Cunicu

### **Tricolour**



#### 4. Distribution

It should show an equal distribution of three standardized colours

#### 5. Balanced

The three colours should be balanced on both sides including the belly.

#### 6. Colour

The colours should be in line with the standard description for "Agoutis and Selfs".

#### Faults

- slightly uneven distribution or unbalanced

- less than three coloured patches per side (including the head)
   less than 20% of one colour
- less than 20% of one colour

### **Dutch**



#### 4. Head markings

The cheek markings should be oval and surround the eyes and ears without taking in the smellers. The cheek markings should touch behind the ears, without any white showing. The shape of the blaze is dictated by the cheek markings.

### 5. Body markings

The saddle starts midway between ne