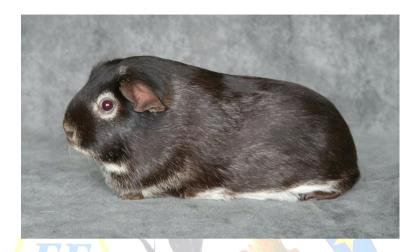

much ticking on chest, legs and feet
- little or much definition of eye circles and nostrils
- little, much or indistinct throat band
- slightly uneven, ticked or tipped belly colour
- slightly narrow belly strip

- slight peppering between the nostrils and the eye circles
- missing pea spots

#### **Disqualifications**

- too little or much and/or uneven lacing on the sides of the rump
- too little or much ticking on chest, legs and feet
- too little or much definition of eye circles and nostrils
- too little or too much throat band
- belly colour too uneven or too ticked or tipped
- belly strip too narrow
- too much peppering between the nostrils and the eye circles

In addition to the above, all faults and disqualifications as mentioned under the General Description apply.



### Fox



### 4. Head Markings

The nostrils are white coloured and well defined. The whiskers have the same colour as the surrounding colour (two different colours are possible). The white coloured eye circles should be round, unbroken and not too wide. The hairs inside the ears to be white coloured and on the forehead at the base of each ear is a clear white coloured spot (also called pea spot). The jowls to be white coloured. The chest has individual white coloured hairs that run between the legs and gradually merge into the belly strip.

## 5. Body Markings

The body is solid coloured. The flanks are thickly laced with long white hairs. The belly strip must be as wide as possible and visible when the cavy is viewed from the side. The hairs on the belly strip show a long white coloured tip over