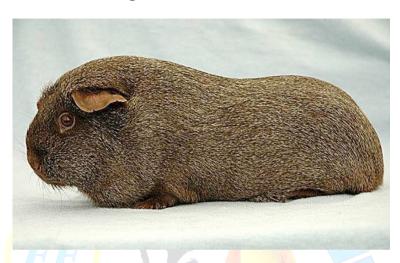

dy as on the head, around the eyes, the chest and preferably on the feet.

Eyes: Ruby
Ears: Chocolate
Pads and Toenails: Chocolate

### 5. Bellycolour and ticking

The colour on the belly is slightly matter and shows an evenly spread ticking.

e et de Cunicultur

#### 6. Undercolour

To be deep chocolate.

# Solid Cream-agouti



### 4. Topcolour and ticking

The topcolour is to be a cream colour with even chocolate ticking. The ticking is evenly spread on the body as on the head, around the eyes, the chest and preferably on the feet.

Eyes: Ruby

Ears: Chocolate Pads and Toenails: Chocolate

## 5. Bellycolour and ticking

The colour on the belly is slightly matter and shows an evenly spread ticking.

e et de Cunicultur

#### 6. Undercolour

To be deep chocolate.

# Solid Cinnamon-agouti



#### 4. Topcolour and ticking

The topcolour is to be a silver-white colour with even cinnamon ticking. The ticking is evenly spread on the body as on the head, around the eyes, the chest and preferably on the feet.

Eyes: Ruby Ears: Cinnamon Pads and Toenails: Cinnamon

### 5. Bellycolour and ticking

The colour on the belly is slightly matter and shows an evenly spread ticking.

#### 6. Undercolour

et de Cuniculation To be deep cinnamon, i.e. a milk chocolate colour.

# Solid Blue/white-agouti

#### 4. Topcolour and ticking

The topcolour is to be a silver-white colour with even blue ticking. The ticking is evenly spread on the body as on the head, around the eyes, the chest and preferably on the feet.the feet.

Eyes: Dark

Ears: Dark grey-blue Pads and Toenails: Dark grey-blue

### 5