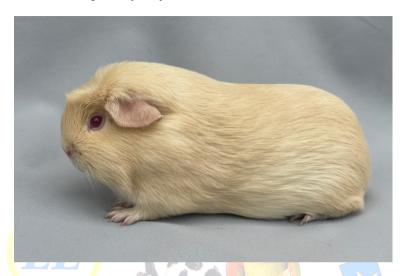

g as well as odd coloured hairs.

Eyes: Dark brown
Ears: Flesh pink
Pads: Flesh pink
Toenails: Horn-coloured

### 5. Bellycolour

The belly colour is slightly matter in comparison to the topcolour.

#### 6. Undercolour

Should match the topcolour down to the skin as much as possible.

# Cream Dark Eyed (DE)



### 4. Topcolour

The topcolour is to be a soft and pale cream colour. The colour of the entire cavy should be of an even shade all over and free from flakiness, shading as well as odd coloured hairs.

Eyes: Dark ruby
Ears: Flesh pink
Pads: Flesh pink
Toenails: Horn-coloured

### 5. Bellycolour

The belly colour is slightly matter in comparison to the topcolour.

#### 6. Undercolour

Should match the topcolour down to the skin as much as possible.

et de Cur

# Cream Pink Eyed (PE)



### 4. Topcolour

The topcolour is to be a soft and pale cream colour. The colour of the entire cavy should be of an even shade all over and free from flakiness, shading as well as odd coloured hairs.

Eyes: Pink
Ears: Flesh pink
Pads: Flesh pink
Toenails: Horn-coloured

### 5. Bellycolour

The belly colour is slightly matter in comparison to the topcolour.

### 6. Undercolour

Should match the topcolour down to the skin as much as possible.

et de Cur

# White Dark Eyed (DE)



### 4. Topcolour

The topcolour is to be pure snow white. The colour of the entire cavy should be of an even shade all over and free from flakiness, shading as well as odd coloured hairs.

Eyes: Dark ruby or blue

Ears: Flesh pink
Pads: Flesh pink
Toenails: Horn-coloured

### 5. Bellycolour

The belly colour is s