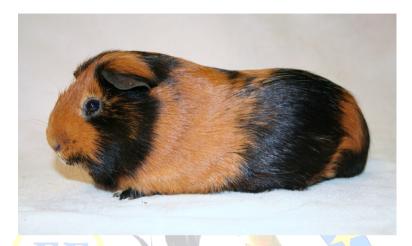

e deviation of colour under positions 4, 5 and/or 6

In addition to the above, all faults and disqualifications as mentioned under the General Description apply.

### **Brindle**



#### 4. Head and top markings

The head and body show an even mixture of two standardized colours, except white.

### 5. Belly markings

The belly shows an even mixture of two standardized colours, except white.

#### 6. Colour

The colours should be in line with the standard description for "Agoutis and Selfs".

#### **Faults**

- a few small patches of one colour
- slightly uneven colour mixture

- de Cuniculture
  of one color - numerous and/or bigger patches of one colour
- very uneven colour mixture
- numerous and/or bigger patches of one colour not to exceed 1/3 of the entire cavy.

## **Tortoiseshell**



#### 4. Head and top markings

The head and body show an equal distribution of square-cut patches of preferably equal size of two standardized colours, except white. There should be an imaginary line running from the nose to the hindguarters on the back and belly separating two opposing coloured patches.

### 5. Belly markings

The markings from the top are continued on the belly.

#### 6. Colour

The colours should be in line with the standard description for "Agoutis and Selfs".

#### **Faults**

- slightly uneven patching
- et de Cuniculture - slightly big and/or small patches
- banding
- slight brindling
- slightly indistinct patches

- very uneven patching
- very big and/or small patches
- less than three coloured patches per side (including the head)
- less than 25% of one colour
-