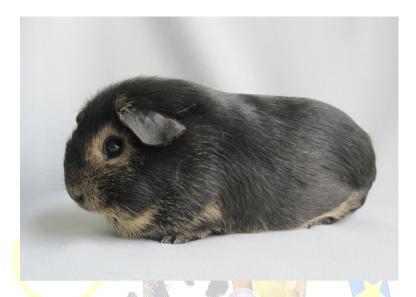

much ticking on chest, legs and feet
- little or much definition of eye circles and nostrils
- little, much or indistinct throat band
- slightly uneven, ticked or tipped belly colour

- slightly narrow belly strip
- slight peppering between the nostrils and the eye circles
- missing pea spots

#### **Disqualifications**

- too little or much and/or uneven lacing on the sides of the rump
- too little or much ticking on chest, legs and feet
- too little or much definition of eye circles and nostrils
- too little or too much throat band
- belly colour too uneven or too ticked or tipped
- belly strip too narrow
- too much peppering between the nostrils and the eye circles

In addition to the above, all faults and disqualifications as mentioned under the General Description apply.



### Lux



#### 4. Head Markings

The nostrils are buff coloured and well defined. The whiskers have the same colour as the surrounding colour (two different colours are possible). The buff coloured eye circles should be round, unbroken and not too wide. The hairs inside the ears to be buff coloured and on the forehead at the base of each ear is a clear buff coloured spot (also called pea spot). The jowls to be buff coloured. The chest has individual buff coloured hairs that run between the legs and gradually merge into the belly strip.

### 5. Body Markings

The body is solid coloured. The flanks are thickly laced with long buff hairs. The belly strip must be as wide as possible and visible when the cavy is viewed from the side. The hairs on the belly strip show a long buff coloured tip over the u