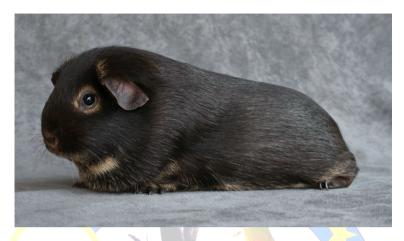

ch ticking on chest, legs and feet
- little or much definition of eye circles and nostrils

- little, much or indistinct throat band
- slightly uneven, ticked or tipped belly colour
- slightly narrow belly strip
- slight peppering between the nostrils and the eye circles
- missing pea spots

#### **Disqualifications**

- too little or much and/or uneven lacing on the sides of the rump
- too little or much ticking on chest, legs and feet
- too little or much definition of eye circles and nostrils
- too little or too much throat band
- belly colour too uneven or too ticked or tipped
- belly strip too narrow
- too much peppering between the nostrils and the eye circles

In addition to the above, all faults and disqualifications as mentioned under the General Description apply.



#### Otter



#### 4. Head Markings

The nostrils are cream coloured and well defined. The whiskers have the same colour as the surrounding colour (two different colours are possible). The cream coloured eye circles should be round, unbroken and not too wide. The hairs inside the ears to be cream coloured and on the forehead at the base of each ear is a clear cream coloured spot (also called pea spot). The jowls to be cream coloured. The chest has individual cream coloured hairs that run between the legs and gradually merge into the belly strip.

### 5. Body Markings

The body is solid coloured. The flanks are thickly laced with long cream hairs. The belly strip must be as wide as possible and visible when the cavy is viewed from the side. The hairs on the belly strip show a long cream coloured tip ov