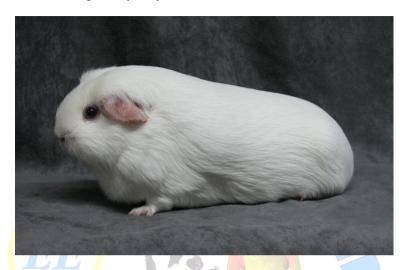

well as odd coloured hairs.

Eyes: Dark ruby
Ears: Flesh pink
Pads: Flesh pink
Toenails: Horn-coloured

### 5. Bellycolour

The belly colour is slightly matter in comparison to the topcolour.

#### 6. Undercolour

Should match the topcolour down to the skin as much as possible.

et de Cur

# Cream Pink Eyed (PE)



### 4. Topcolour

The topcolour is to be a soft and pale cream colour. The colour of the entire cavy should be of an even shade all over and free from flakiness, shading as well as odd coloured hairs.

Eyes: Pink
Ears: Flesh pink
Pads: Flesh pink
Toenails: Horn-coloured

### 5. Bellycolour

The belly colour is slightly matter in comparison to the topcolour.

### 6. Undercolour

Should match the topcolour down to the skin as much as possible.

et de Cur

# White Dark Eyed (DE)



### 4. Topcolour

The topcolour is to be pure snow white. The colour of the entire cavy should be of an even shade all over and free from flakiness, shading as well as odd coloured hairs.

Eyes: Dark ruby or blue

Ears: Flesh pink
Pads: Flesh pink
Toenails: Horn-coloured

### 5. Bellycolour

The belly colour is slightly matter in comparison to the topcolour.

#### 6. Undercolour

Should match the topcolour down to the skin as much as possible.

et de Cuni

# White Pink Eyed (PE)



### 4. Topcolour

The topcolour is to be pure snow white. The colour of the entire cavy should be of an even shade all over and free from flakiness, shading as well as odd coloured hairs.

Eyes: Pink

Ears: Flesh pink
Pads: Flesh pink
Toenails: Horn-coloured

### 5. Bellycolour

The belly colour is slightly ma