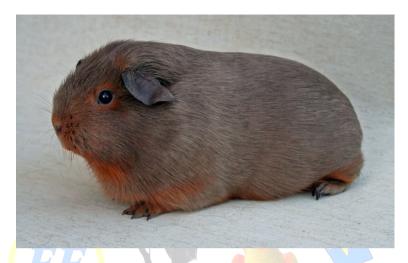

rence across the nose.

#### 5. Body Markings

Body markings is formed of chocolate and white hairs that are evenly mixed and have the same impression as at a roan, but genes have nothing in common. The factor responsible for drawing dapple lightens chocolate hairs to white.

#### 6. Colour

Head and body marking is standardized in Chocolate. Colour should be consistent de Cunicultuite with the standard description for chocolates.

#### **Faults**

- slightly weaker colour of head characters
- slightly brindle mask
- slightly brindle marking of feet
- slightly uneven marking of body
- eye circles are allowed but not desired

- significantly weak colour of head characters
- significantly brindle mask
- significantly brindle marking of foots
- significantly uneven marking of body

#### Tan



#### 4. Head Markings

The nostrils are tan coloured and well defined. The whiskers have the same colour as the surrounding colour (two different colours are possible). The tan coloured eye circles should be round, unbroken and not too wide. The hairs inside the ears to be tan coloured and on the forehead at the base of each ear is a clear tan coloured spot (also called pea spot). The jowls to be tan coloured. The chest has individual tan coloured hairs that run between the legs and gradually merge into the belly strip.

### 5. Body Markings

The body is solid coloured. The flanks are thickly laced with long tan hairs. The belly strip must be as wide as possible and visible when the cavy is viewed from the side. The hairs on the belly strip show a long tan coloured tip over the undercolo