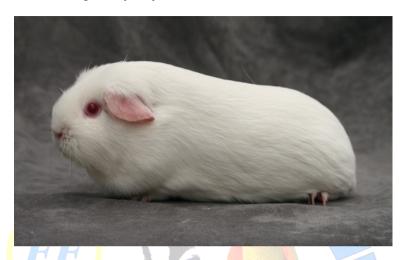

as well as odd coloured hairs.

Eyes: Pink
Ears: Flesh pink
Pads: Flesh pink
Toenails: Horn-coloured

### 5. Bellycolour

The belly colour is slightly matter in comparison to the topcolour.

### 6. Undercolour

Should match the topcolour down to the skin as much as possible.

et de Cur

# White Dark Eyed (DE)



### 4. Topcolour

The topcolour is to be pure snow white. The colour of the entire cavy should be of an even shade all over and free from flakiness, shading as well as odd coloured hairs.

Eyes: Dark ruby or blue

Ears: Flesh pink
Pads: Flesh pink
Toenails: Horn-coloured

### 5. Bellycolour

The belly colour is slightly matter in comparison to the topcolour.

#### 6. Undercolour

Should match the topcolour down to the skin as much as possible.

et de Cuni

# White Pink Eyed (PE)



### 4. Topcolour

The topcolour is to be pure snow white. The colour of the entire cavy should be of an even shade all over and free from flakiness, shading as well as odd coloured hairs.

Eyes: Pink

Ears: Flesh pink
Pads: Flesh pink
Toenails: Horn-coloured

### 5. Bellycolour

The belly colour is slightly matter in comparison to the topcolour.

#### 6. Undercolour

Should match the topcolour down to the skin as much as possible.

e et de Cunicu

### Marked Varieties

#### Introduction

Marked varieties show all their markings from birth with the exception of the Himalayan and Californian which is born pure self coloured with the markings appearing at a later stage.



### Disqualifications

- severe deviation of colour under positions 4, 5 and/or 6

In addition to the above, all faults