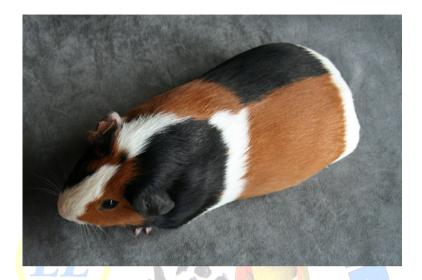

on of square-cut patches of preferably equal size of two standardized colours, except white. There should be an imaginary line running from the nose to the hindguarters on the back and belly separating two opposing coloured patches.

### 5. Belly markings

The markings from the top are continued on the belly.

#### 6. Colour

The colours should be in line with the standard description for "Agoutis and Selfs".

#### **Faults**

- slightly uneven patching
- et de Cuniculture - slightly big and/or small patches
- banding
- slight brindling
- slightly indistinct patches

- very uneven patching
- very big and/or small patches
- less than three coloured patches per side (including the head)
- less than 25% of one colour
- too much brindling
- lacking clear cut lines

### **Tortoise and White**



#### 4. Head and top markings

The head and body show an equal distribution of square-cut patches of preferably equal size of two standardized colours in combination with white. There should be an imaginary line running from the nose to the hindquarters on the back and belly separating opposing coloured patches.

## 5. Belly markings

The markings from the top are continued on the belly.

#### 6. Colour

The colours should be in line with the standard description for "Agoutis and Selfs".

de Cunicultur

#### **Faults**

- slightly uneven patching
- slightly big and/or small patches
- banding
- slightly indistinct patches

- very uneven patching
- very big and/or small patches
- less than three coloured patches per side (including the head)
- less than 20% of one colour
- too many indisti