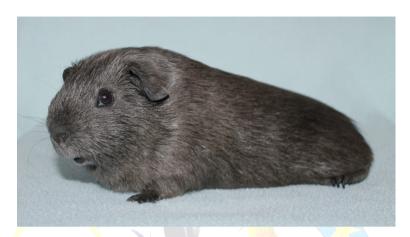

strip

The colour on the belly is slightly matter and without ticking. The belly strip needs to have a well defined demarcation line and be as narrow as possible.

#### 6. Undercolour

et de Cuniculture To be deep chocolate.

# Cinnamon-agouti



#### 4. Topcolour and ticking

The topcolour is to be a silver-white colour with even cinnamon ticking. The ticking is evenly spread on the body as on the head, around the eyes, the chest and on the feet.

Eyes: Ruby

Ears: Chocolate Pads and Toenails: Chocolate

# 5. Bellycolour and strip

The colour on the belly is slightly matter and without ticking. The belly strip needs to have a well defined demarcation line and be as narrow as possible.

#### 6. Undercolour

et de Cum To be deep cinnamon, i.e. a milk chocolate colour.

# Blue/white-agouti



### 4. Topcolour and ticking

The topcolour is to be a silver-white colour with even blue ticking. The ticking is evenly spread on the body as on the head, around the eyes, the chest and on the feet.

Eyes: Dark

Ears: Dark grey-blue Pads and Toenails: Dark grey-blue

### 5. Bellycolour and strip

The colour on the belly is slightly matter and without ticking. The belly strip needs to have a well defined demarcation line and be as narrow as possible.

#### 6. Undercolour

To be dark grey-blue shade, similar to graphite.

# **Solid Agoutis**

#### Introduction

Solid Agoutis differ from "normal" Agoutis in that they do not have a belly strip. They have an evenly ticked belly without a clear demarcation. Invariably Solid Agoutis are usually of a darker colour tone than their "normal" Agout