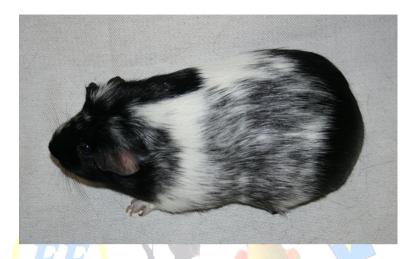

two standardized colours and mixed patches, except white. There should be an imaginary line running from the nose to the hindquarters on the back and belly separating opposing coloured patches.

### 5. Belly markings

The markings from the top are continued on the belly.

#### 6. Colour

The colours should be in line with the standard description for "Agoutis and Selfs".

#### **Faults**

- slightly uneven patching
- et de Cuniculture - slightly big and/or small patches
- banding
- slightly indistinct patches

- very uneven patching
- very big and/or small patches
- less than three coloured patches per side (including the head)
- less than 20% of one colour
- too many indistinct patches
- one of the three required patches completely missing on one side (including the head)

# **Magpie**



#### 4. Head and top markings

The head and body show an equal distribution of square-cut patches of preferably equal size of one standardized colour and white and mixed patches. There should be an imaginary line running from the nose to the hindquarters on the back and belly separating opposing coloured patches.

### 5. Belly markings

The markings from the top are continued on the belly.

#### 6. Colour-

The colours should be in line with the standard description for "Agoutis and Selfs".

#### **Faults**

- slightly uneven patching
- et de Cunicultute - slightly big and/or small patches
- banding
- slightly indistinct patches

- very uneven patching
- very big and/or small patches
- less than three coloured patches per side (including the head)
- less than 20% of one colour
- too many