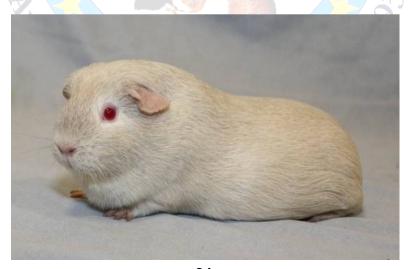

our under positions 4, 5 and 6
- bellystrip too wide
- severely long in ticking or uneven ticking
- severely dark or light on chest, legs and feet
- too large eyecircles
- too many odd coloured hairs

In addition to the above, all faults and disqualifications as mentioned under the General Description apply.

# **Argentes**



### 4. Topcolour and ticking/tipping

The ticking/tipping is evenly spread on the body as on the head, around the eyes, the chest and on the feet. For topcolour and colour of ticking/tipping see Table 1.

### 5. Bellycolour and strip

The colour on the belly is slightly matter and without ticking. The belly strip needs to have a well defined demarcation line and be as narrow as possible.

#### 6. Undercolour

For topcolour and colour of ticking/tipping see Table 1.



# **Solid Argentes**



### 4. Topcolour and ticking/tipping

The ticking/tipping is evenly spread on the body as on the head, around the eyes, the chest and on the feet. For topcolour and colour of ticking/tipping see Table 1.

### 5. Bellycolour and ticking

The colour on the belly is slightly matter and shows an evenly spread ticking.

et de Cuniculture

#### 6. Undercolour

For topcolour and colour of ticking/tipping see Table 1.

# able 1

| able 1.               |             |                 |           |            |            |               |             |
|-----------------------|-------------|-----------------|-----------|------------|------------|---------------|-------------|
|                       | Topcolour   | Ticking/tipping | Eyes      | Ears       | Pads       | T